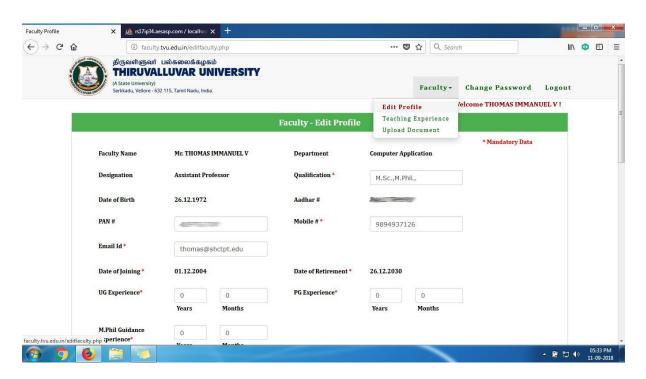

## **Faculty Profile**

Faculty has to provide all the information.

After providing all the details, the declaration checkbox has to be checked  $(\checkmark)$ , then only the update button will be enabled for submitting the profile.