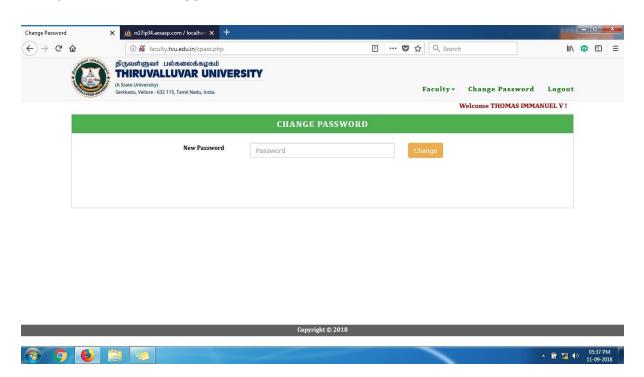

## **Faculty Authentication Page**

Use Aadhar No. and College Code for username and password



## **Faculty Profile**

Faculty has to provide all the information.



After providing all the details, the declaration checkbox has to be checked  $(\checkmark)$ , then only the update button will be enabled for submitting the profile.



### **Teaching Experience**

Faculty Previous college year wise experience has to be provided along with the service certificate.

#### Note:

Break-in service in the same college, has to be provided separately.



## **Document Upload**

Faculty has to upload all the documents.



# Change of Password is applicable.