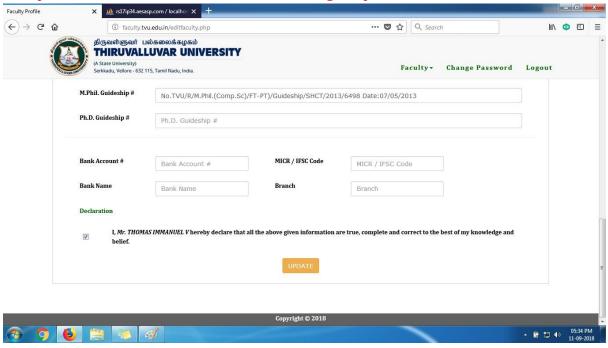

## **Faculty Profile**

Faculty has to provide all the information.

After providing all the details, the declaration checkbox has to be checked  $(\checkmark)$ , then only the update button will be enabled for submitting the profile.