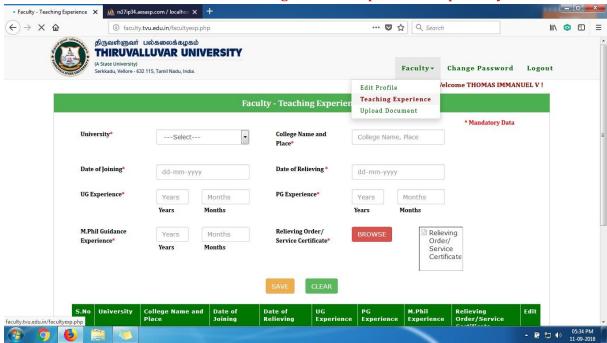

### **Teaching Experience**

Faculty Previous college year wise experience has to be provided along with the service certificate.

#### Note:

Break-in service in the same college, has to be provided separately.