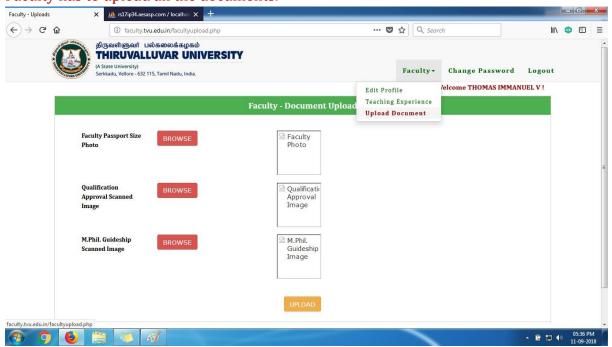

## **Faculty Authentication Page**

Use Aadhar No. and College Code for username and password



## **Faculty Profile**

Faculty has to provide all the information.



After providing all the details, the declaration checkbox has to be checked  $(\checkmark)$ , then only the update button will be enabled for submitting the profile.



### **Teaching Experience**

Faculty Previous college year wise experience has to be provided along with the service certificate.

#### Note:

Break-in service in the same college, has to be provided separately.



## **Document Upload**

Faculty has to upload all the documents.



# Change of Password is applicable.