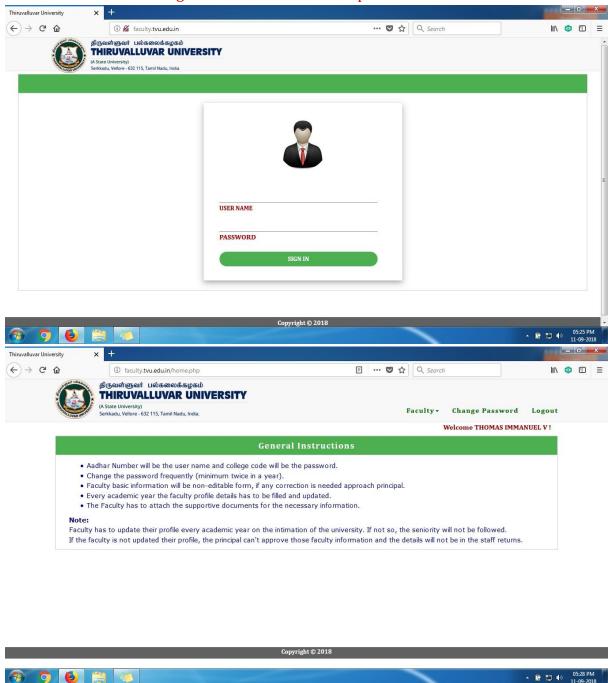

## **Faculty Authentication Page**

Use Aadhar No. and College Code for username and password